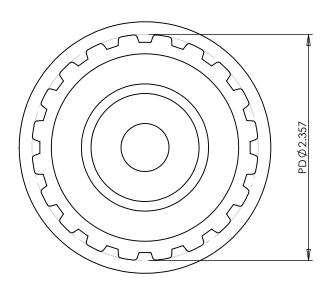

## Part Number: 20L050SF

**Part Description:** 

3/8" Pitch (L) Lexan Timing Belt Pulleys For Belts 1/2" Wide

Dimensions are in inches Tolerances: Fractional <u>+</u> 0.015

PROPRIETARY AND CONFIDENTIAL:

THE INFORMATION CONTAINED IN THIS DRAWING IS THE SOLE PROPERTY OF PUTNAM PRECISION MOLDING. ANY REPRODUCTION IN PART OR AS A WHOLE WITHOUT THE WRITTEN PERMISSION OF PUTNAM PRECISION MOLDING. ANY REPRODUCTION IN PART OR AS A WHOLE WITHOUT THE WRITTEN PERMISSION OF PUTNAM PRECISION MOLDING. SPECIAL PROPERTY OF A PROPERTY OF PUTNAM PRECISION MOLDING. SPECIAL PROPERTY OF PUTNAM PRECISION MOLDING.