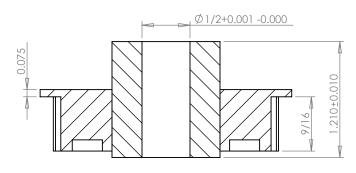

**NOTE: CORED PULLEYS** HAVE 1/16" THICK RIBS, REINFORCEMENT

## Part Number: 20L050SF

**Part Description:** 

3/8" Pitch (L) Lexan Timing Belt Pulleys For Belts 1/2" Wide

Dimensions are in inches Tolerances: Fractional <u>+</u> 0.015

PROPRIETARY AND CONFIDENTIAL:

THE INFORMATION CONTAINED IN THIS DRAWING IS THE SOLE PROPERTY OF PUTNAM PRECISION MOLDING. ANY REPRODUCTION IN PART OR AS A WHOLE WITHOUT THE WRITTEN PERMISSION OF PUTNAM PRECISION MOLDING. ANY REPRODUCTION IN PART OR AS A WHOLE WITHOUT THE WRITTEN PERMISSION OF PUTNAM PRECISION MOLDING. SPECIAL PROPERTY OF A PROPERTY OF PUTNAM PRECISION MOLDING. SPECIAL PROPERTY OF PUTNAM PRECISION MOLDING.