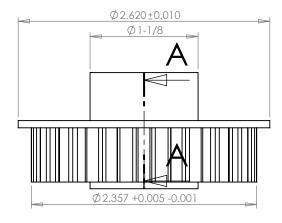

## **SECTION A-A**

## Part Number: 20L050SF

**Part Description:** 

3/8" Pitch (L) Lexan Timing Belt Pulleys For Belts 1/2" Wide

Dimensions are in inches Tolerances: Fractional <u>+</u> 0.015

PROPRIETARY AND CONFIDENTIAL:

THE INFORMATION CONTAINED IN THIS DRAWING IS THE SOLE PROPERTY OF PUTNAM PRECISION MOLDING. ANY REPRODUCTION IN PART OR AS A WHOLE WITHOUT THE WRITTEN PERMISSION OF PUTNAM PRECISION MOLDING. ANY REPRODUCTION IN PART OR AS A WHOLE WITHOUT THE WRITTEN PERMISSION OF PUTNAM PRECISION MOLDING. SPECIAL PROPERTY OF A PROPERTY OF PUTNAM PRECISION MOLDING. SPECIAL PROPERTY OF PUTNAM PRECISION MOLDING.